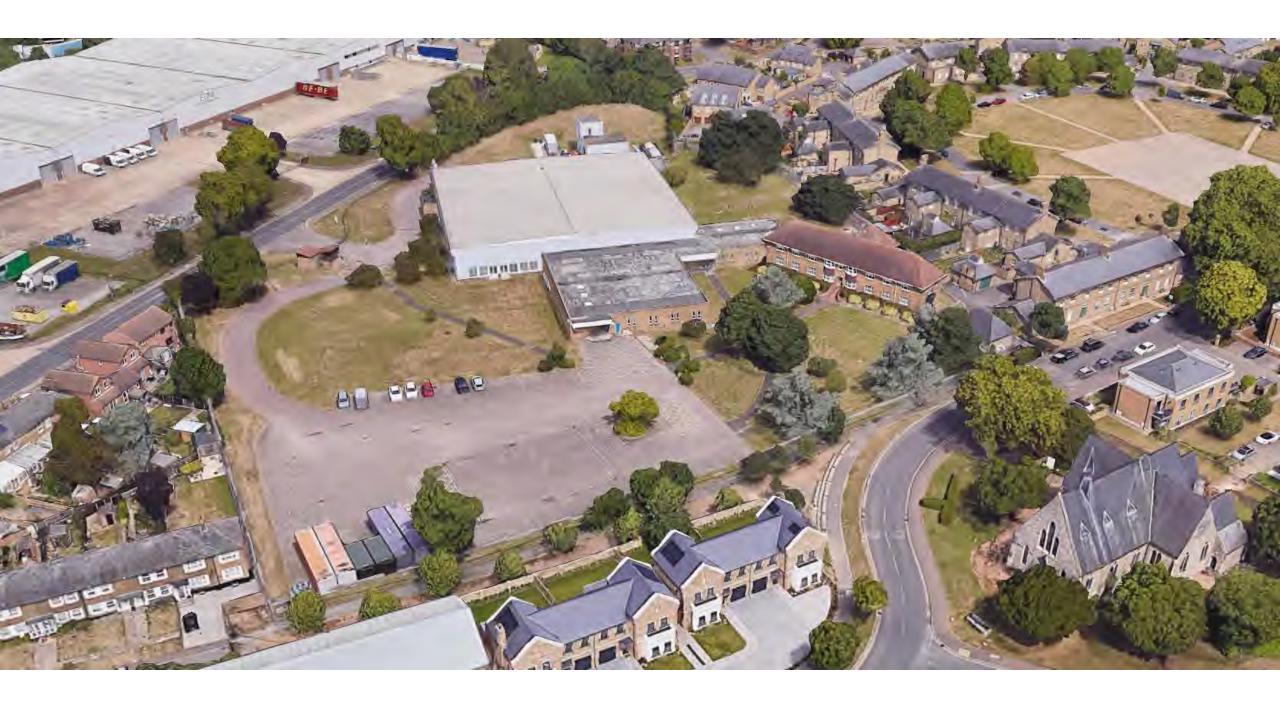

## Cantel Medical Site Campfield Road, Shoeburyness

Site and Context Photos





# Existing Buildings on the site







### Views of Garrison Church from Campfield Road and within site to be maintained





### View of site from Chapel Road to the south showing relationship with listed Church

View from listed church of existing fence to be removed

Site





### Trees on south boundary to be retained within new public open space







Preserved Turkey Oak on east boundary to be retained T15 and view of tree from Horseshoe Crescent forming backdrop to listed buildings





#### Preserved Turkey oak to be retained T19



View from listed buildings in Horseshoe Crescent



#### Trees fronting Campfield Road



### Trees to be removed

Trees in centre of site

Bund trees and tree in decline T22 to Campfield Road







#### Neighbour to east 39-47 Horseshoe Crescent