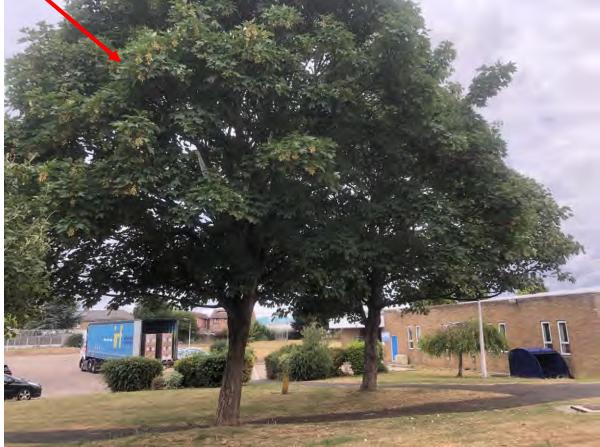

eld Road, Shoeburyness

Site and Context Photos





# Existing Buildings on the site







### Views of Garrison Church from Campfield Road and within site to be maintained





### View of site from Chapel Road to the south showing relationship with listed Church

View from listed church of existing fence to be removed

Site





### Trees on south boundary to be retained within new public open space







Preserved Turkey Oak on east boundary to be retained T15 and view of tree from Horseshoe Crescent forming backdrop to listed buildings





#### Preserved Turkey oak to be retained T19



View from listed buildings in Horseshoe Crescent



#### Trees fronting Campfield Road



### Trees to be removed

Trees in centre of site

Bund trees and tree in decline T22 to Campfield Road







#### Neighbour to east 39-47 Horseshoe Crescent

Site behind garden and high Garrison wall



Elevation of neighbour facing site this faces onto the turning head not a proposed new dwelling



#### Neighbour to east 49-51 Horseshoe Crescent

Garden acts as buffer to boundary



Elevation facing site 21m from the proposed flatted block Bund trees to be removed but new trees to be planted here



#### Relationship with properties in Westgate to the west

SW corner of the site







### Relationship with neighbour to the west on Campfield Road and preserved tree to be retained

Site



Tree to be retained



### Relationship to neighbours in the south in New Garrison Road

New public open space will front onto this wide footpath





#### Industrial units on Campfield Road opposite the sit