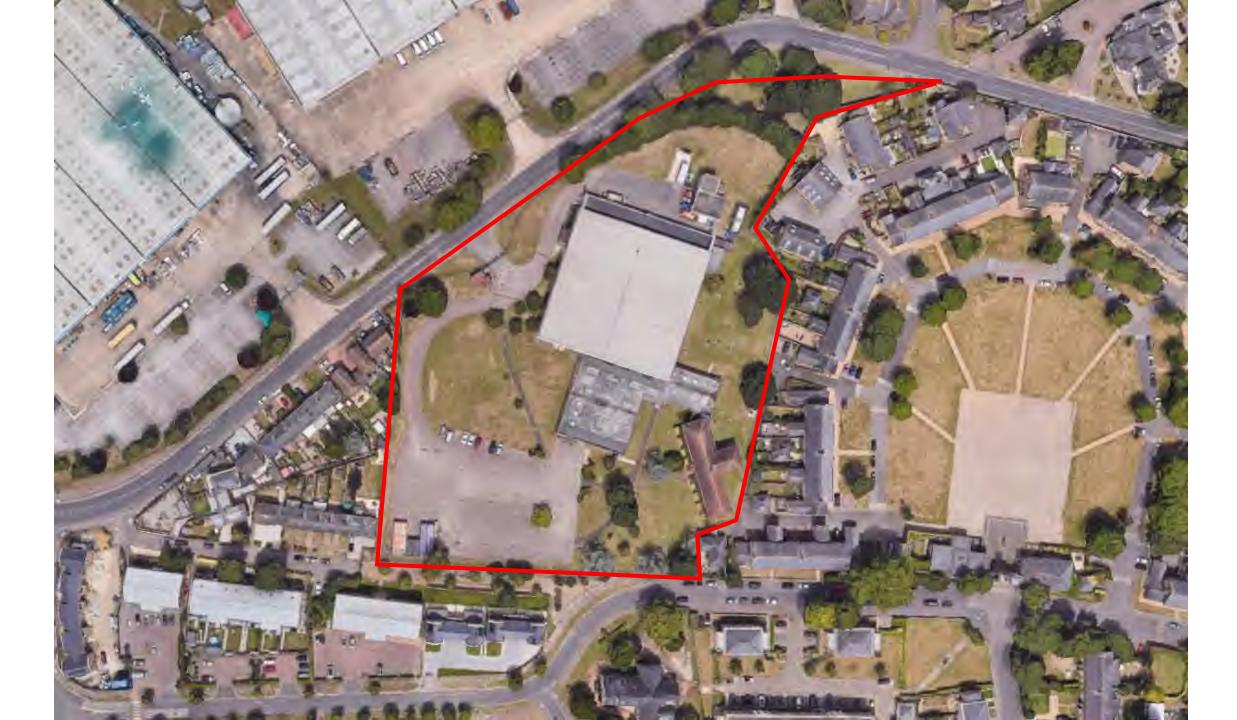

## Cantel Medical Site Campfield Road, Shoeburyness

Site and Context Photos





# Existing Buildings on the site







### Views of Garrison Church from Campfield Road and within site to be maintained





### View of site from Chapel Road to the south showing relationship with listed Church

View from listed church of existing fence to be removed

Site





### Trees on south boundary to be retained within new public open space







Preserved Turkey Oak on east boundary to be retained T15 and view of tree from Horseshoe Crescent forming backdrop to listed buildings





#### Preserved Turkey oak to be retained T19



View from listed buildings in Horseshoe Crescent



#### Trees fronting Campfield Road



### Trees to be removed

Trees in centre of site

Bund trees and tree in decline T22 to Campfield Road







#### Neighbour to east 39-47 Horseshoe Crescent