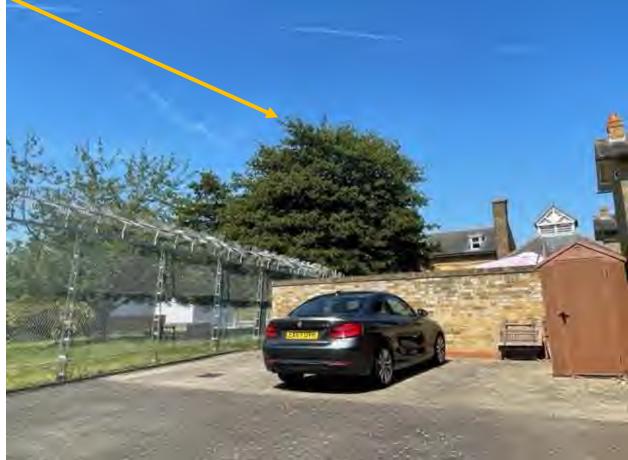

#### Preserved Turkey oak to be retained T19

View from listed buildings in Horseshoe Crescent