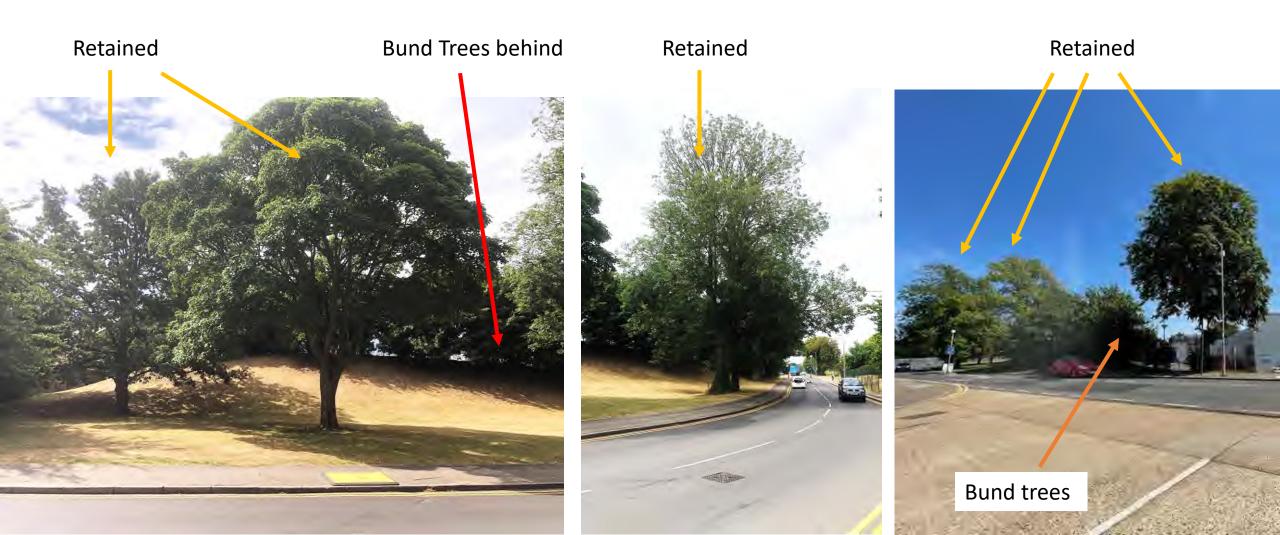

### Trees on south boundary to be retained within new public open space

Preserved Turkey Oak on east boundary to be retained T15 and view of tree from Horseshoe Crescent forming backdrop to listed buildings