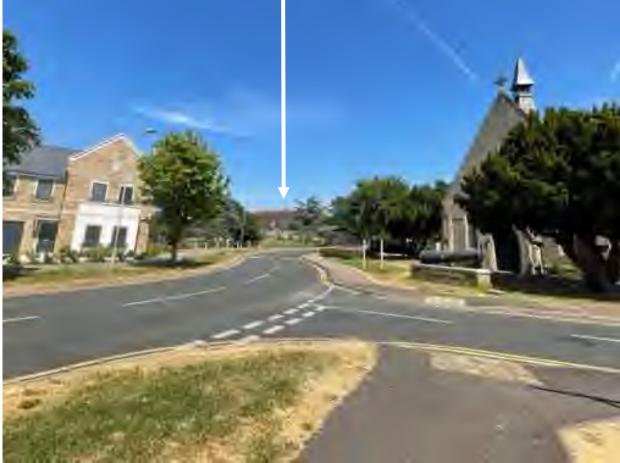

### Views of Garrison Church from Campfield Road and within site to be maintained