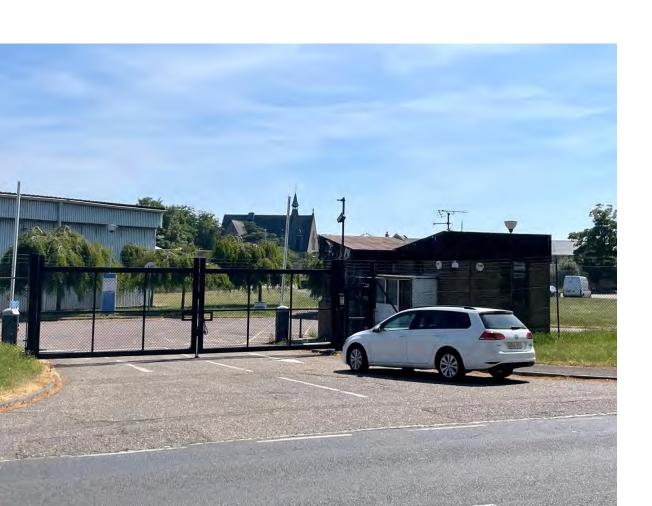

### View of site from Chapel Road to the south showing relationship with listed Church

View from listed church of existing fence to be removed

Site