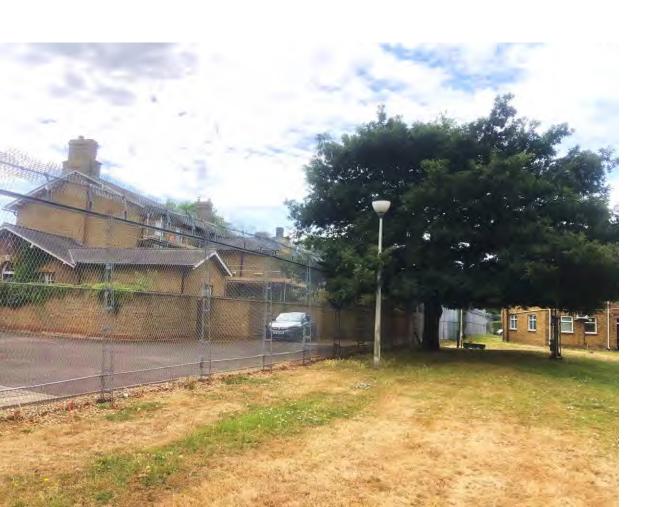

### Trees on south boundary to be retained within new public open space

Preserved Turkey Oak on east boundary to be retained T15 and view of tree from Horseshoe Crescent forming backdrop to listed buildings