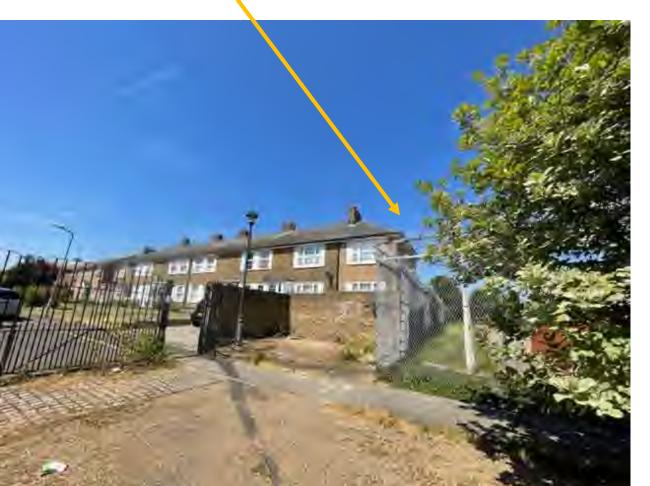

### View of site from Chapel Road to the south showing relationship with listed Church

View from listed church of existing fence to be removed

Site