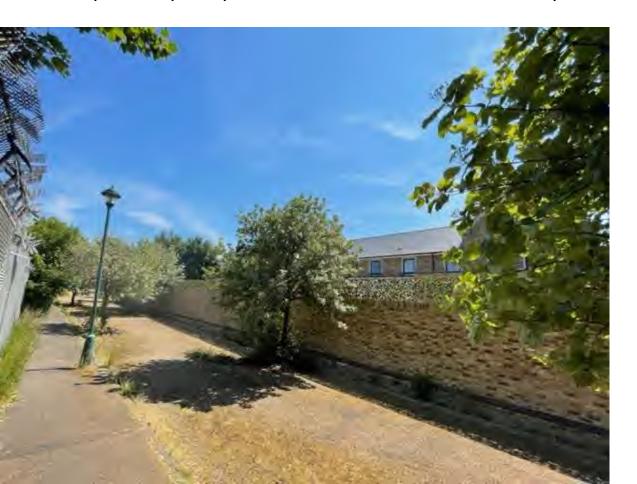

### Trees on south boundary to be retained within new public open space

Preserved Turkey Oak on east boundary to be retained T15 and view of tree from Horseshoe Crescent forming backdrop to listed buildings