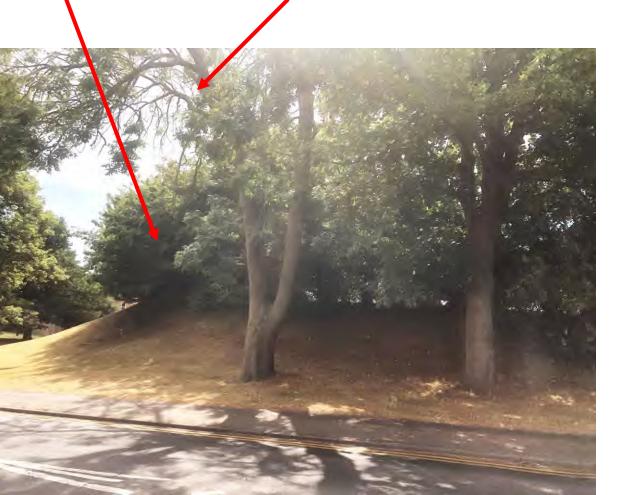

### Trees to be removed

Trees in centre of site

Bund trees and tree in decline T22 to Campfield Road