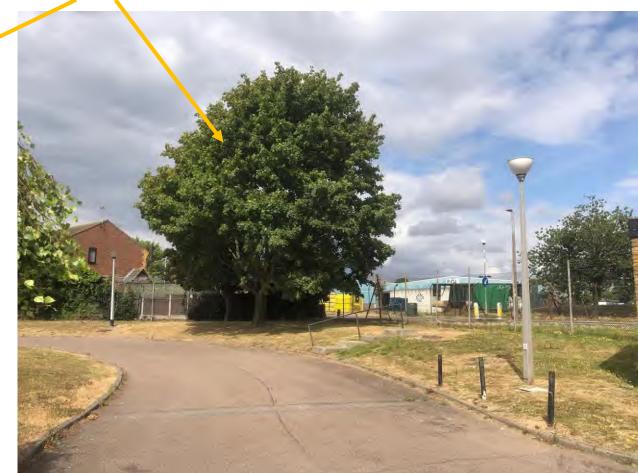

### Trees on south boundary to be retained within new public open space

Preserved Turkey Oak on east boundary to be retained T15 and view of tree from Horseshoe Crescent forming backdrop to listed buildings