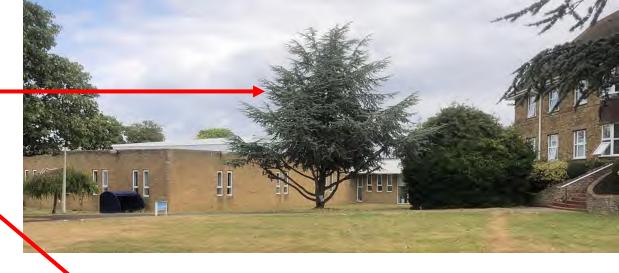

#### Preserved Turkey oak to be retained T19

View from listed buildings in Horseshoe Crescent