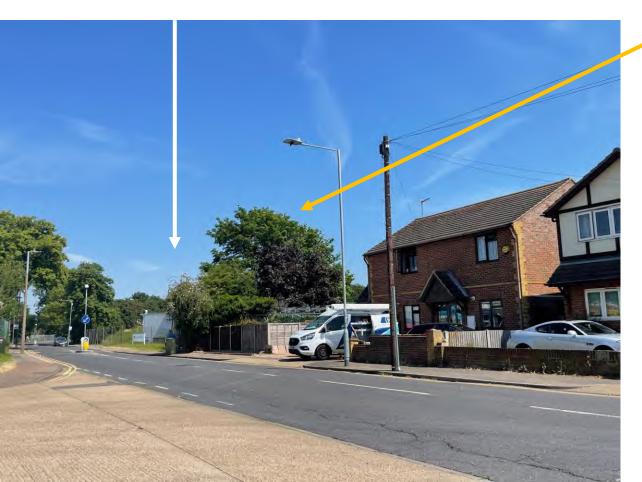

ned T19



View from listed buildings in Horseshoe Crescent



#### Trees fronting Campfield Road



### Trees to be removed

Trees in centre of site

Bund trees and tree in decline T22 to Campfield Road







#### Neighbour to east 39-47 Horseshoe Crescent

Site behind garden and high Garrison wall



Elevation of neighbour facing site this faces onto the turning head not a proposed new dwelling



#### Neighbour to east 49-51 Horseshoe Crescent

Garden acts as buffer to boundary



Elevation facing site 21m from the proposed flatted block Bund trees to be removed but new trees to be planted here



#### Relationship with properties in Westgate to the west

SW corner of the site







### Relationship with neighbour to the west on Campfield Road and preserved tree to be retained

Site



Tree to be retained



### Relationship to neighbours in the south in New Garrison Road

New public open space will front onto this wide footpath





#### Industrial units on Campfield Road opposite the site

Industrial properties set well back from road