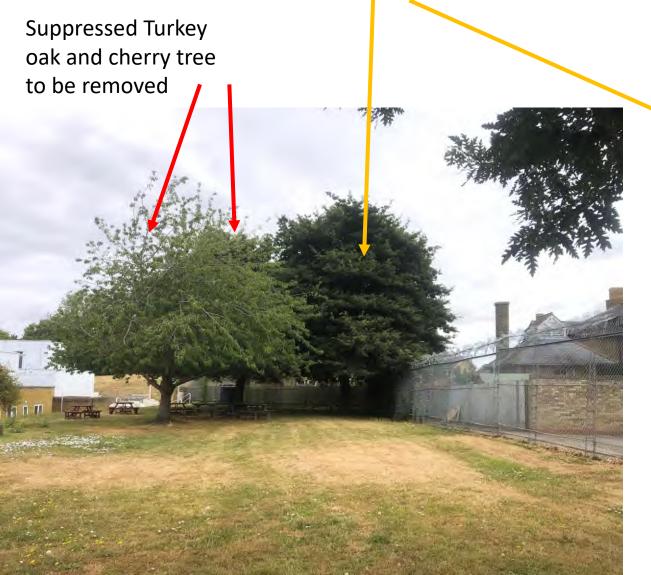

### Trees to be removed

Trees in centre of site

Bund trees and tree in decline T22 to Campfield Road